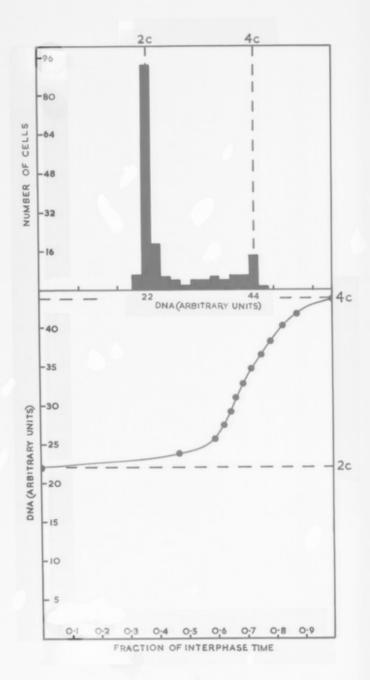

# Graph recording levels of DNA during interphase in a mouse sample referenced as "DNA synthesis mouse t.e."