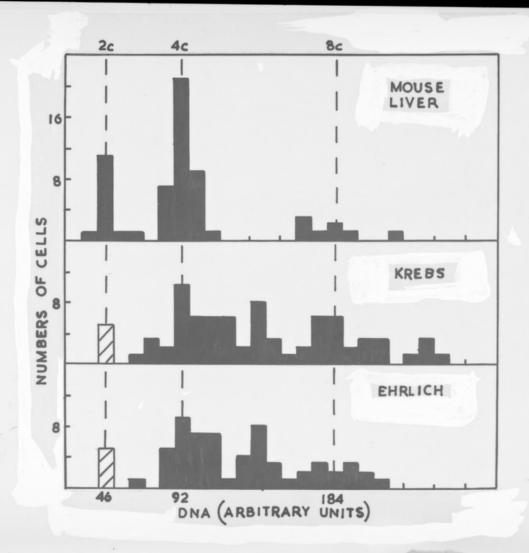

Graph comparing the DNA levels through the Feulgen technique in samples labelled "Mouse liver, Krebs and Ehrlich" referenced as "DNA Feulgen. Mouse liver, Krebs Ehrlicks"