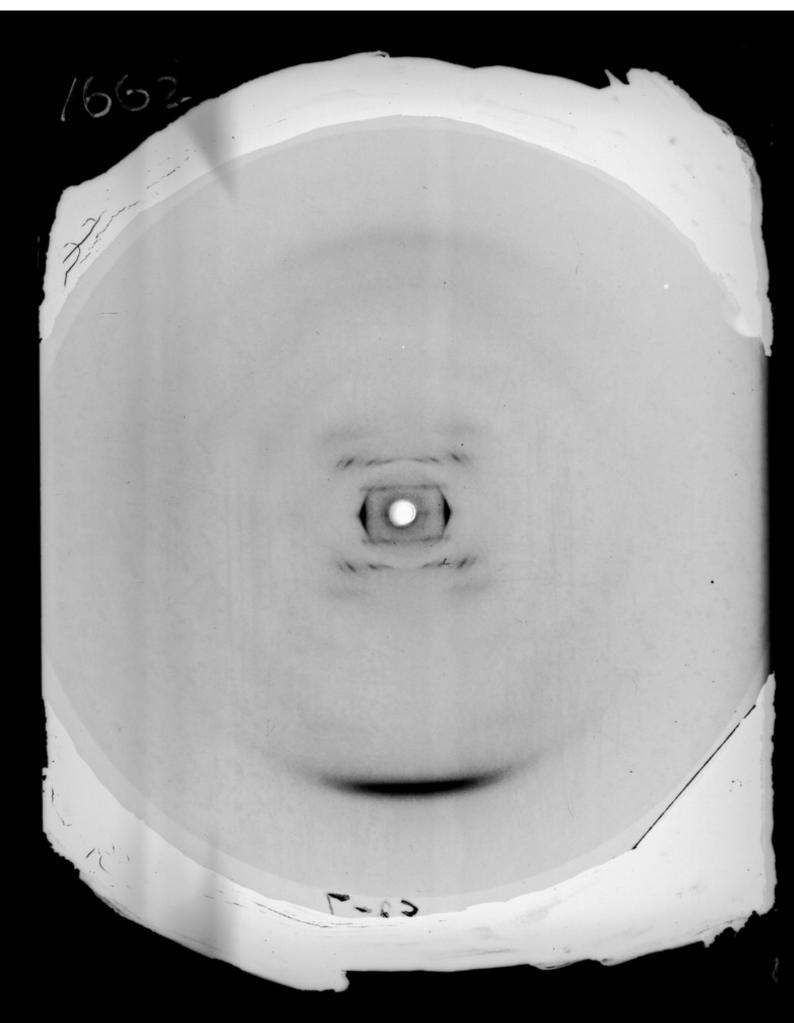

# X-ray diffraction exposure of lithium (Li) salt DNA referenced as "Li DNA at 75% R.H. [relative humidity] L-83"