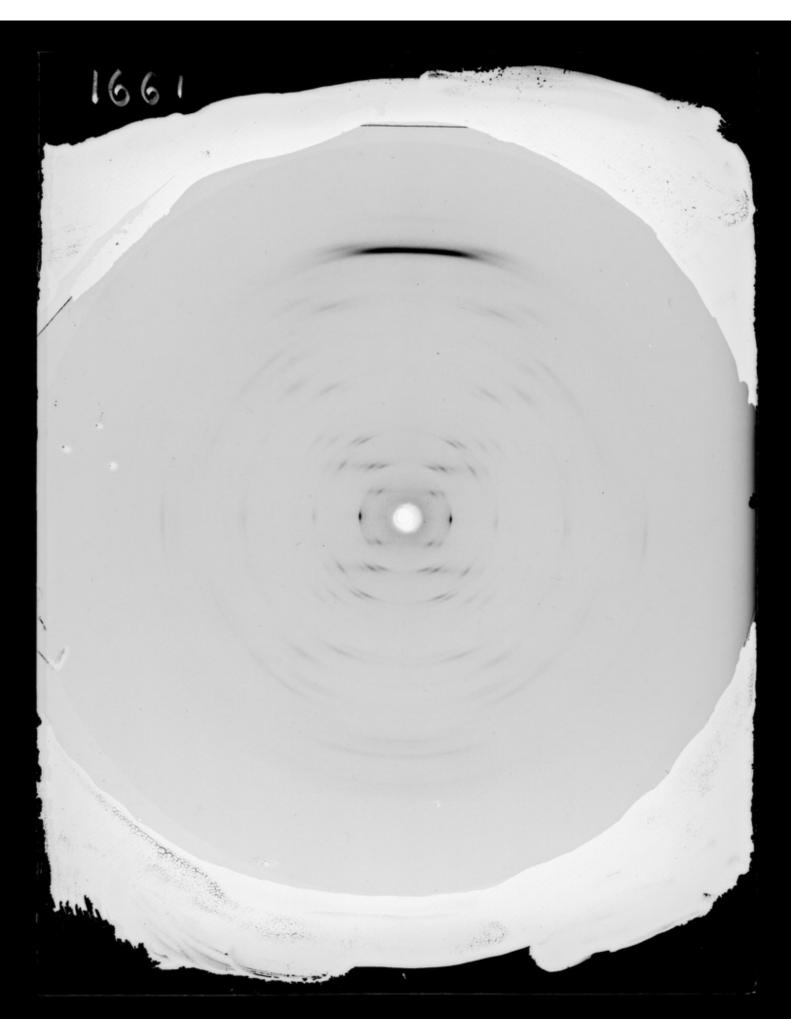

# X-ray diffraction exposure of lithium (Li) salt DNA referenced as "Li DNA at 66% R.H. (relative humidity] L-84"