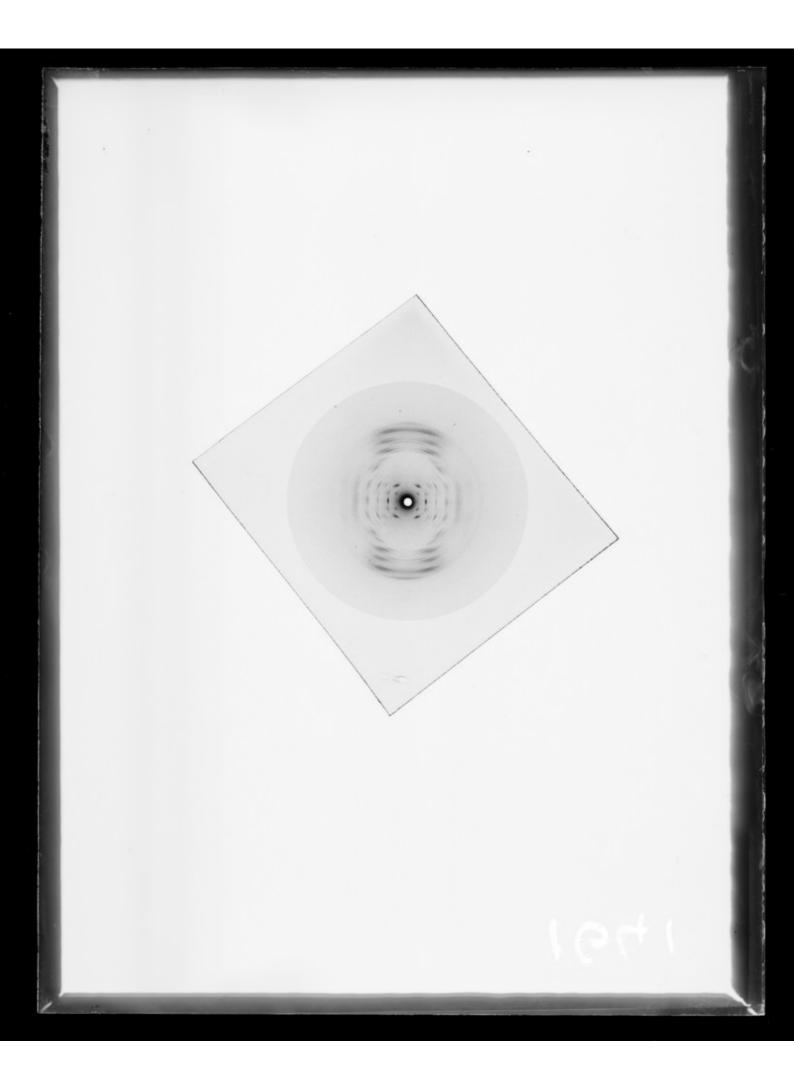

# X-ray diffraction exposure of DNA from calf thymus referenced as "Calf thymus DNA (Line focus tube)"