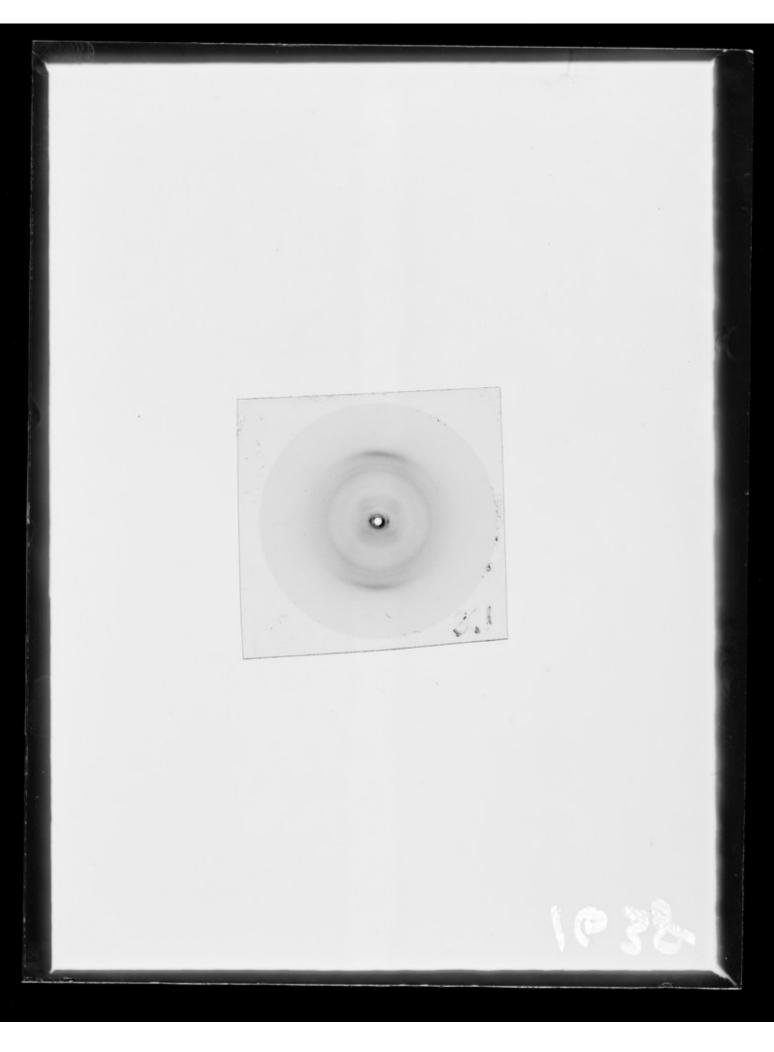

# X-ray diffraction exposure referenced as "DNA protamine. Film No. 361"

## **Contributors**

Wilson, Herbert R. (Herbert Rees), 1929-2008

## **Publication/Creation**

June 1955