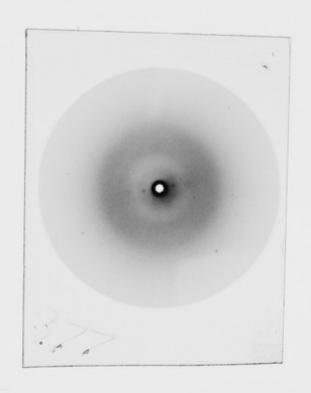

# X-ray diffraction exposure of DNA referenced as "Positive DNA in (tension) Film No 368"