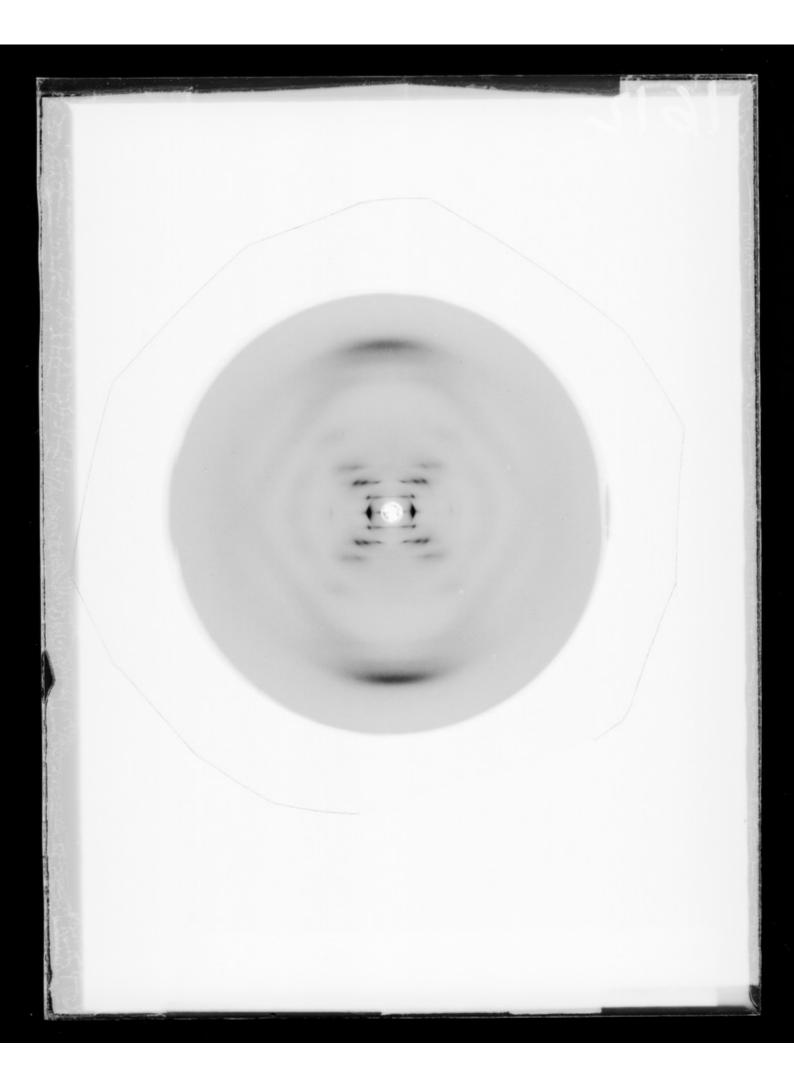

# X-ray diffraction exposure of B-type DNA referenced as "Structure B DNA Film No.373"