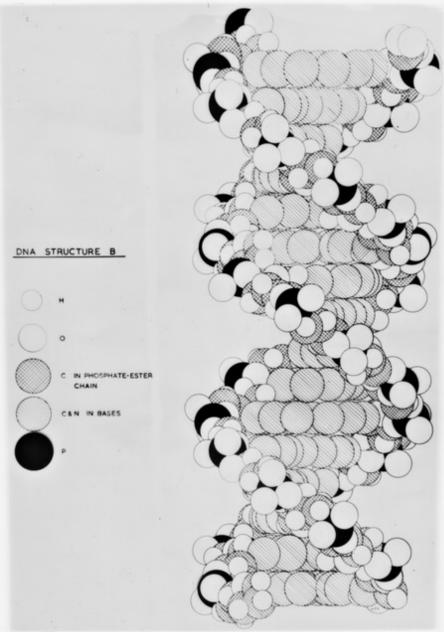

# Diagram showing the molecular space-filled model of B-type DNA referenced as "DNA structure 'B' (Diagram)"