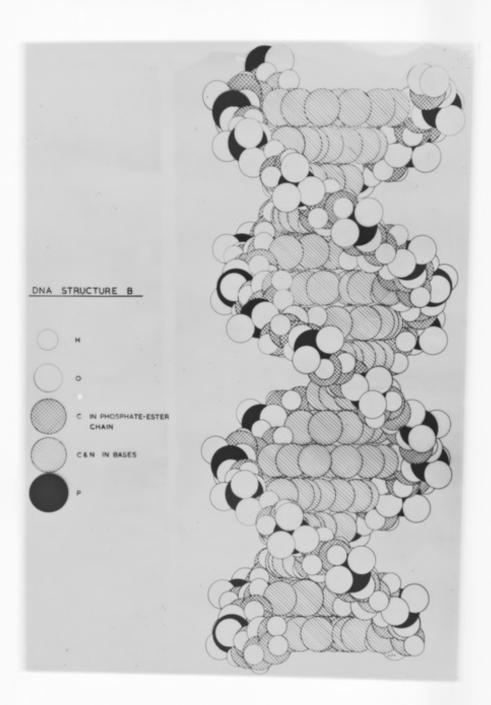

# Diagram showing the molecular space-filled model of B-type DNA referenced as "DNA structure 'B' (Diagram)"