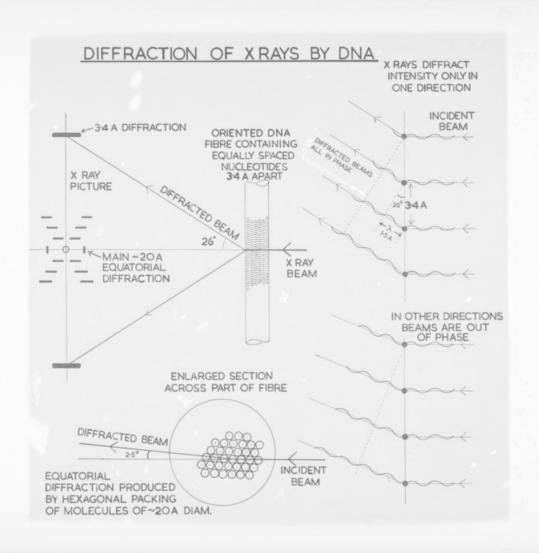

# Diagram explaining the process of x-ray diffraction in DNA referenced as "Diffraction of X-rays in DNA"