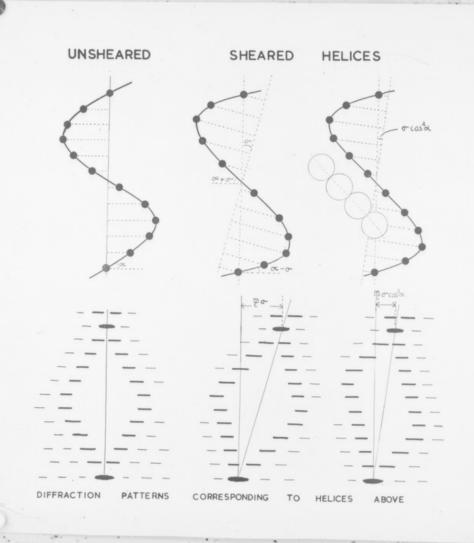

# Diagram representing general x-ray diffraction patterns relating to helical structures referenced as "Diagrams of sheared helices"