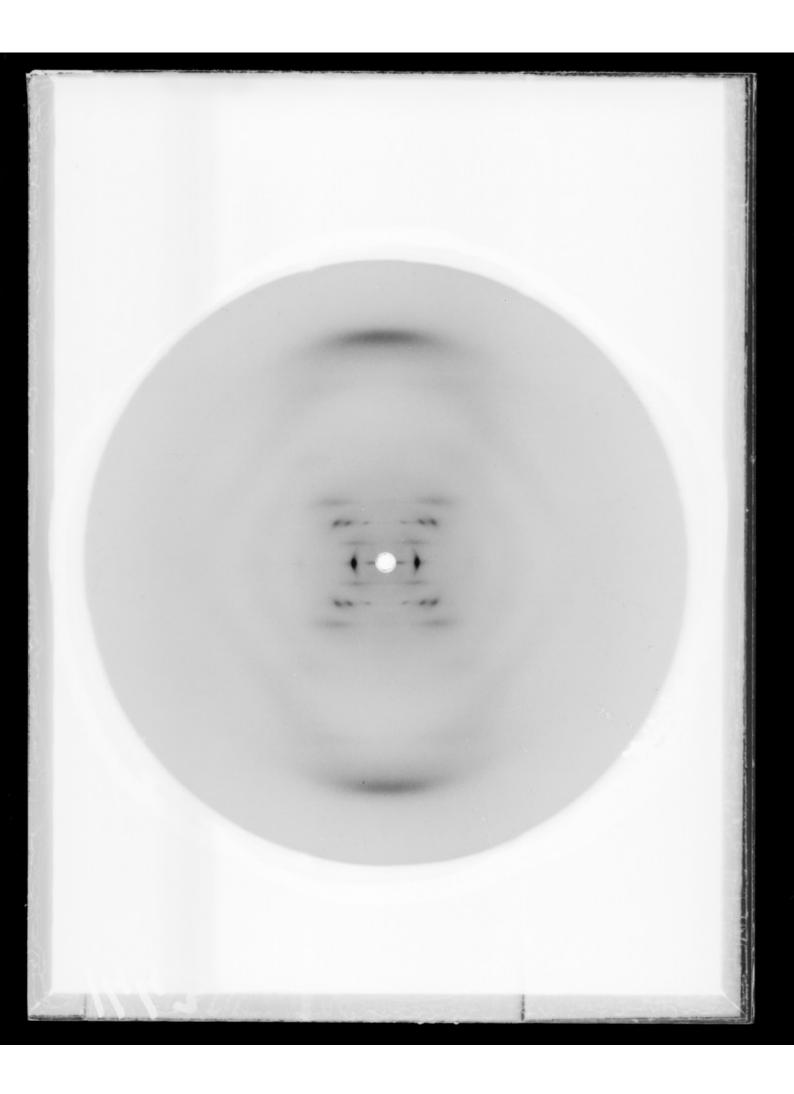

# X-ray diffraction exposure of B-type DNA from a calf thymus referenced as "Structure 'B' Calf Thymus DNA Film No 272"