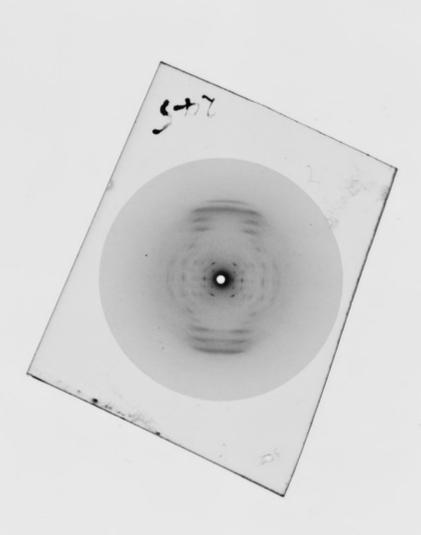

# X-ray diffraction exposure of DNA referenced as "Avian tubercle DNA. Microcamera photograph. Film No 245"

# **Publication/Creation**

July 1954