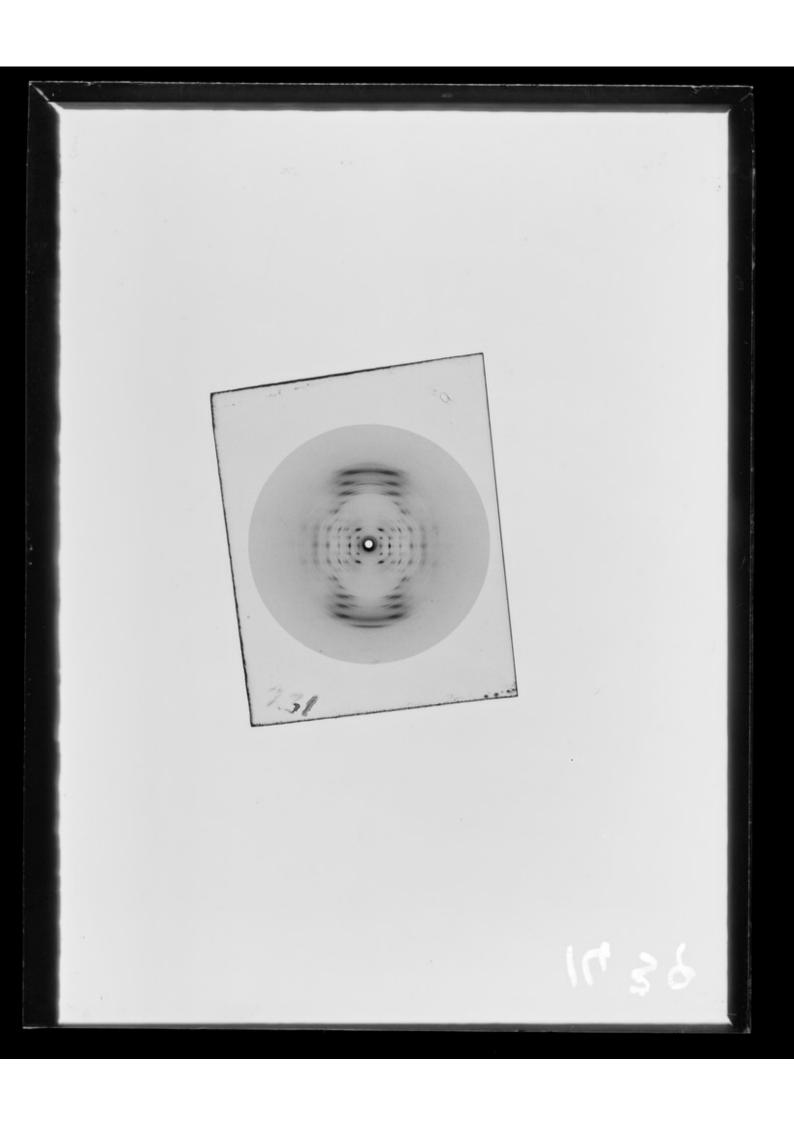

X-ray diffraction exposure of DNA from a calf thymus referenced as "Calf Thymus DNA. Microcamera photograph. Film No 231"