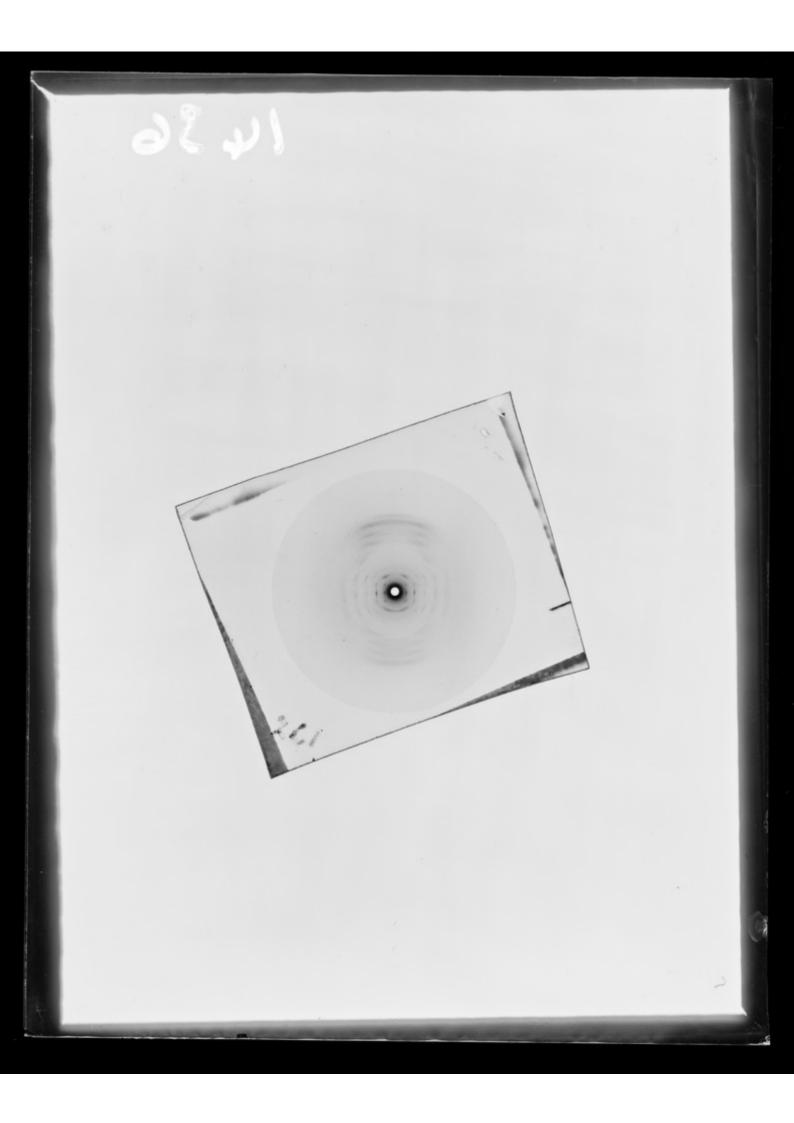

# X-ray diffraction exposure of potassium salt (K) DNA referenced as "K-DNA. Film No 251"