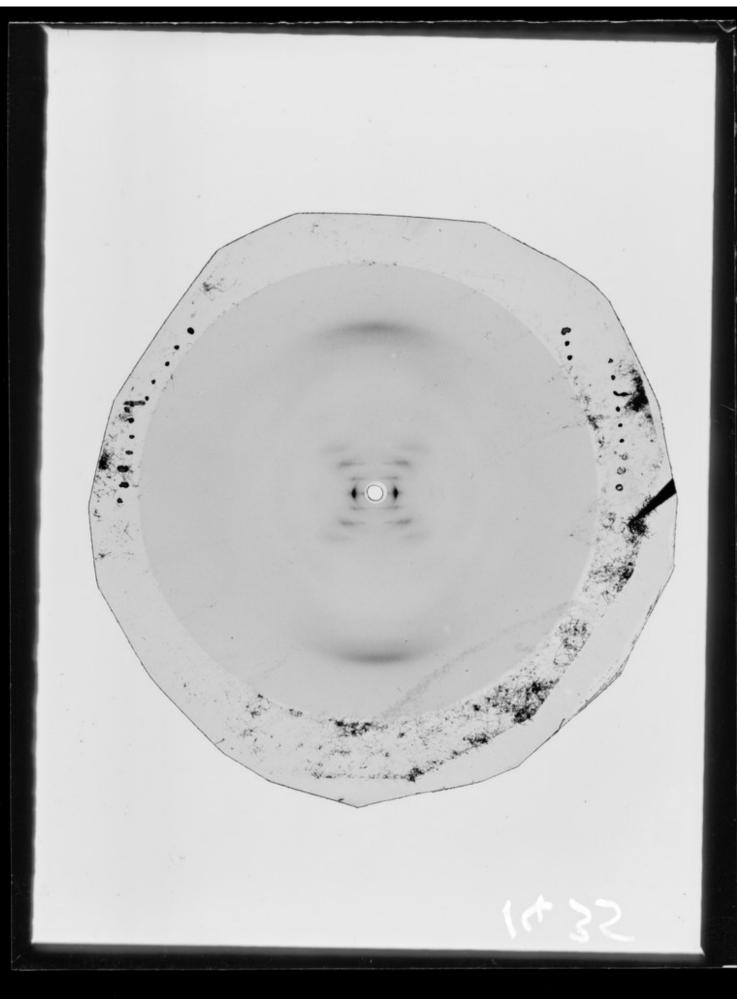

# X-ray diffraction exposure of B-type DNA from a calf thymus referenced as "Structure 'B' Calf Thymus DNA Film No 244"