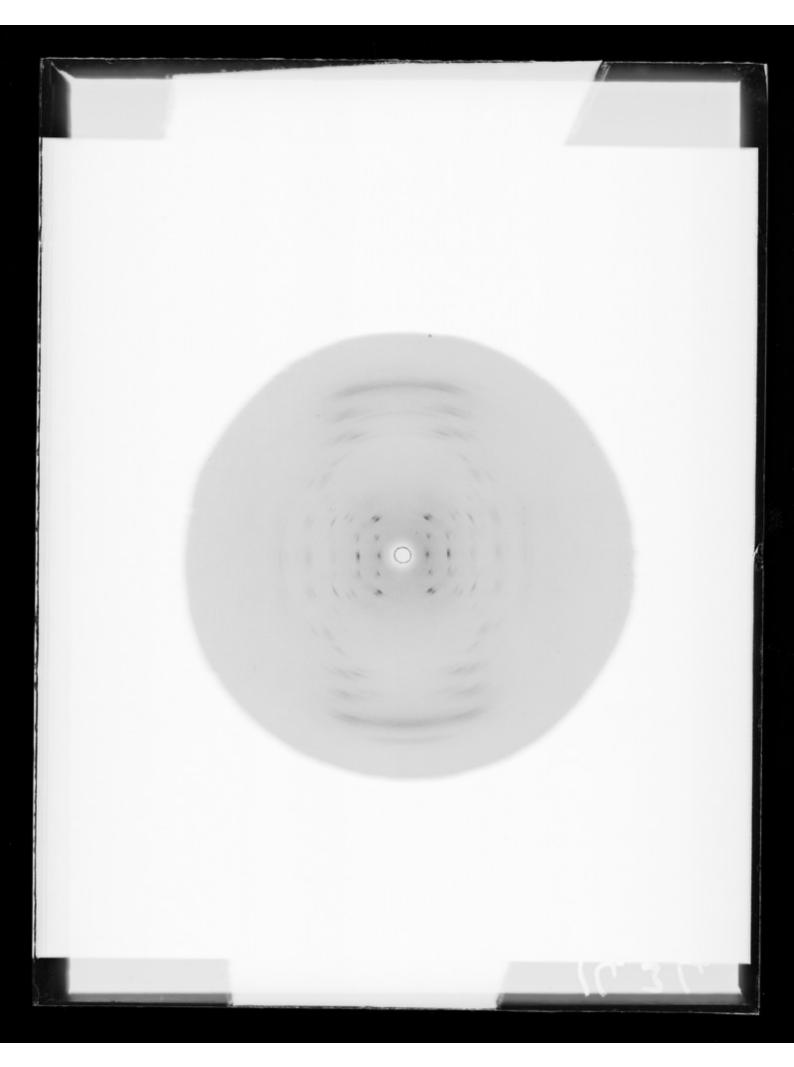

# X-ray diffraction exposure referenced as "Crystalline DNA with spots up and down. [Film]No 278"