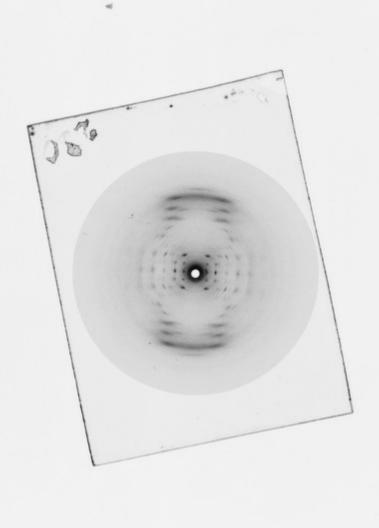

# X-ray diffraction exposure of DNA referenced as "Crystalline Str-DNA. Transforming ppl. [transforming principle] Film No230"