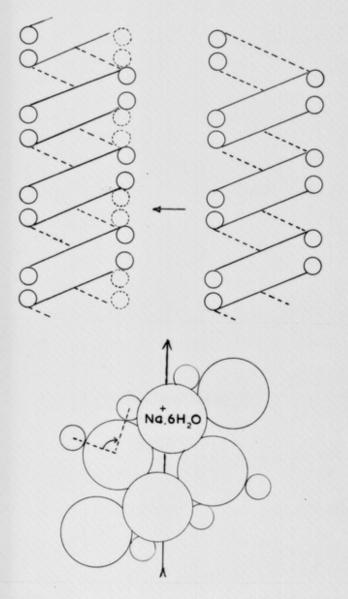

# Diagram referenced as "Hydrated sodiums in structure 'B' [DNA] 6H2O"

### **Contributors**

Seeds, William Etienne, 1922-1992

## **Publication/Creation**

July 1954

### **Persistent URL**

https://wellcomecollection.org/works/sk34xw6r

### License and attribution

You have permission to make copies of this work under a Creative Commons, Attribution, Non-commercial license.

Non-commercial use includes private study, academic research, teaching, and other activities that are not primarily intended for, or directed towards, commercial advantage or private monetary compensation. See the Legal Code for further information.

Image source should be attributed as specified in the full catalogue record. If no source is given the image should be attributed to Wellcome Collection.





DNA STRUCTURE 'B'