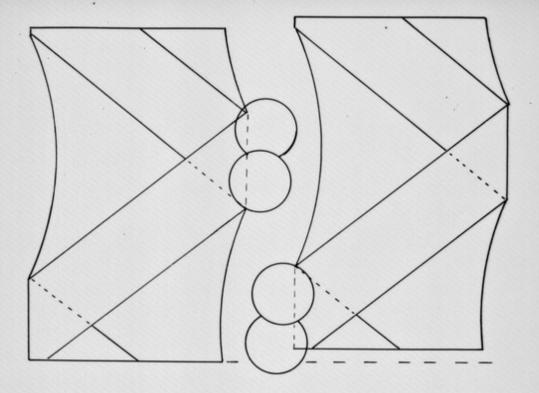

Image source should be attributed as specified in the full catalogue record. If no source is given the image should be attributed to Wellcome Collection.

DNA STRUCTURE A