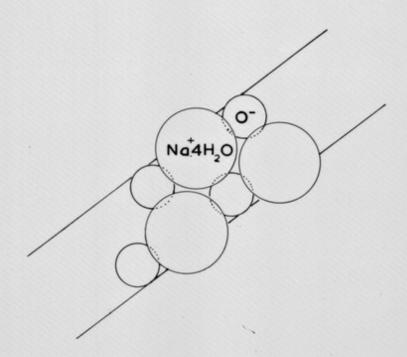

# Diagram referenced as "Hydrated sodium in structure 'A' [DNA] 4H2O "

Image source should be attributed as specified in the full catalogue record. If no source is given the image should be attributed to Wellcome Collection.

DNA STRUCTURE A