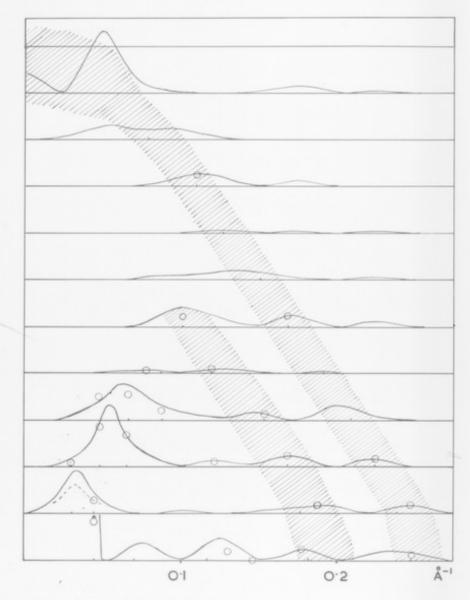

# Histogram referenced as "Calculated and observed form function of Structure 'B' [DNA]"

CALCULATED AND OBSERVED DIFFRACTION OF DNA (B)