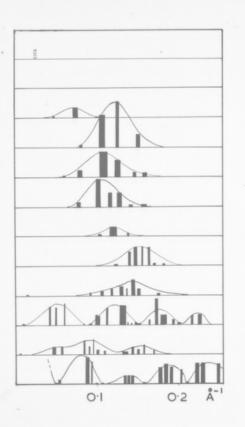

# Histogram referenced as "Ion function of tilted rods arranged on a helix DNA"

Image source should be attributed as specified in the full catalogue record. If no source is given the image should be attributed to Wellcome Collection.

O:1 O:2 Å-1

OBSERVED X-RAY DIFFRACTION
OF DNA 'A'

CALCULATED DIFFRACTION FROM HELICAL ARRAY OF TILTED RODS