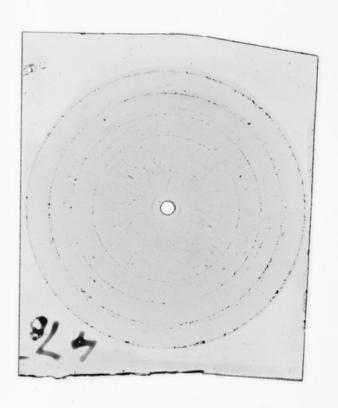

# X-ray powder diffraction exposure of a disintegrated sodium (Na) salt DNA fibre referenced as "Powder diagram from disintegrated Na DNA fibre"