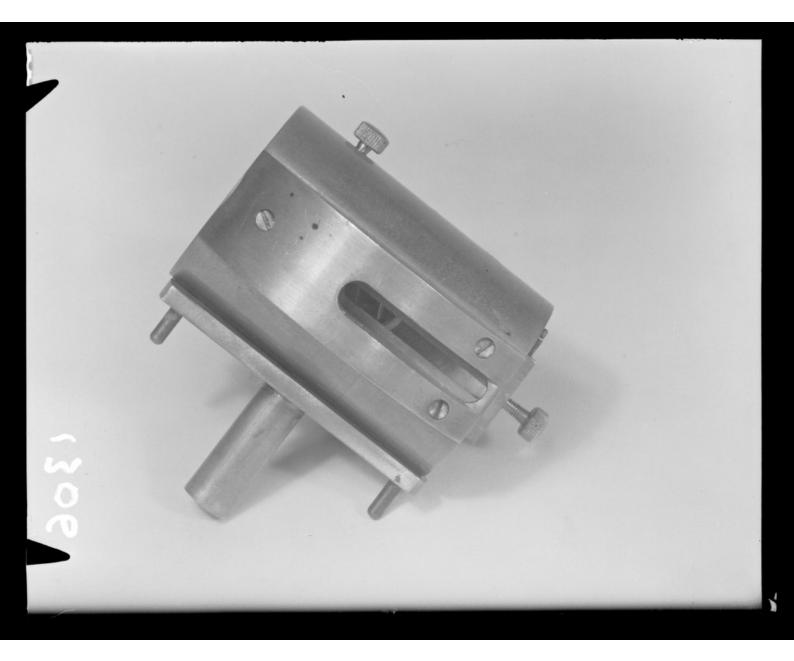

# Photograph of scientific apparatus referenced as "Rear view of specimen-film hold for tilting camera"