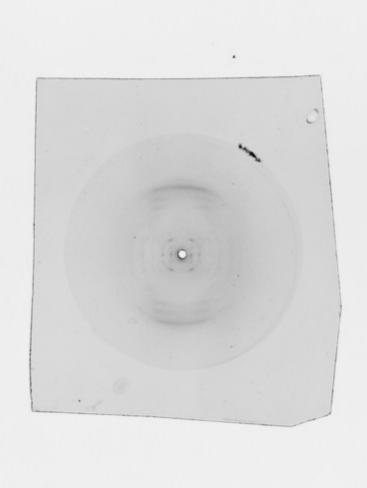

# X-ray diffraction exposure of DNA referenced as "Mixture pattern. A + B. Phillips micro-camera"

## **Contributors**

Gosling, Raymond George, 1926-

# **Publication/Creation**

December 1953