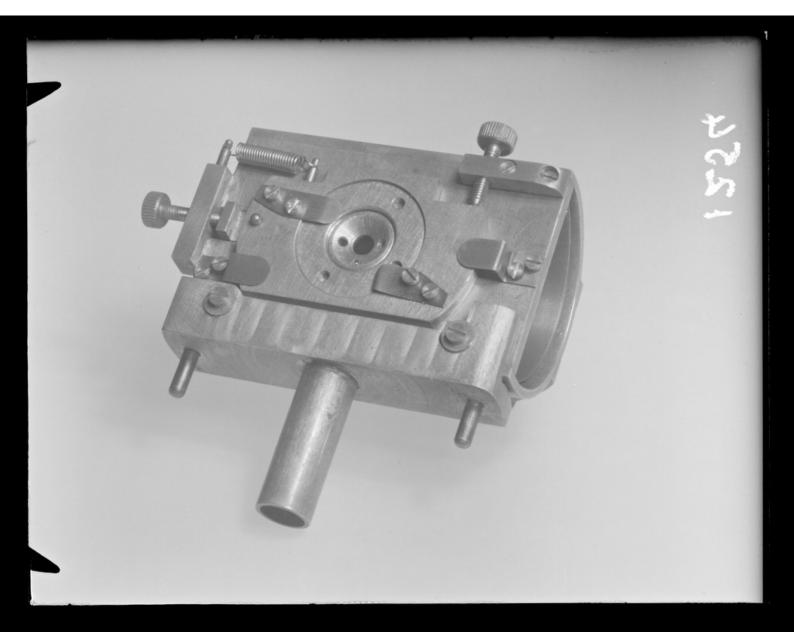

# Photography of scientific apparatus referenced as "Film holder and specimen carrier unit for tilting micro-camera"