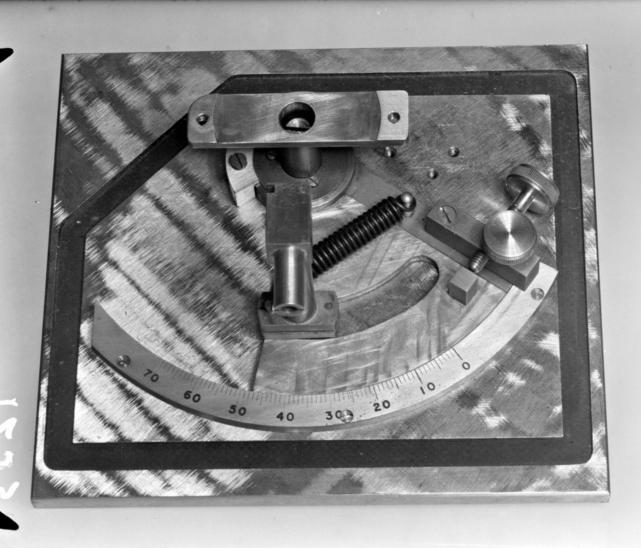

# Photograph of scientific apparatus referenced as "Base plate and film holder support - and back step tube of tilting micro-camera"