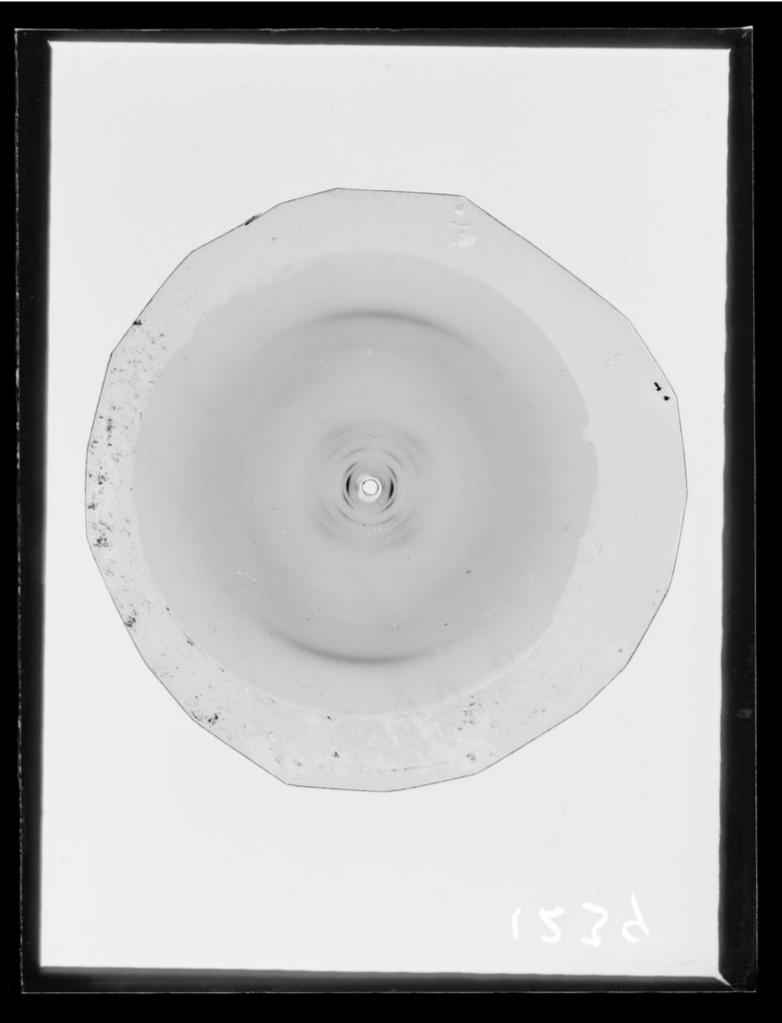

# X-ray diffraction exposure referenced as "Sepia sperm at 98% R.H. [relative humidity] Film No. 112"