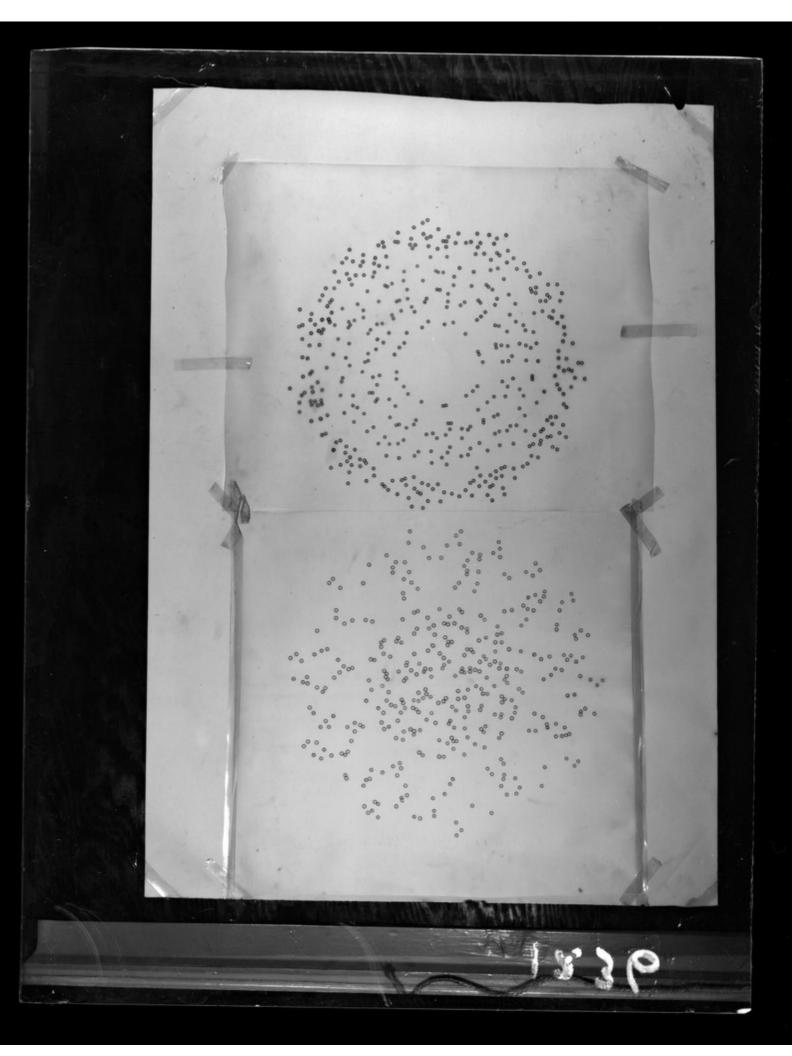

# Representation of the distribution of atoms referenced as "Radial distribution of atoms"