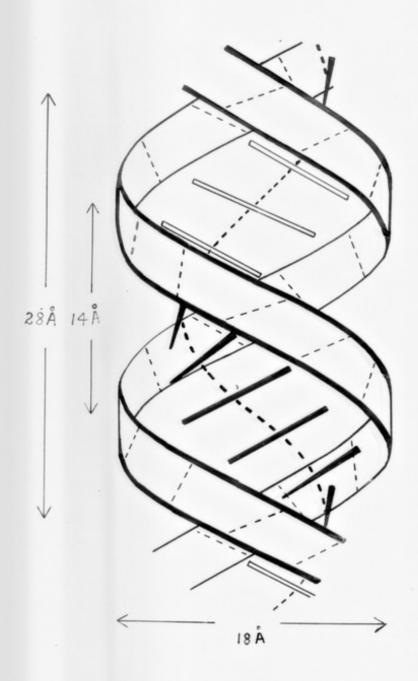

# Drawing of the structure of DNA referenced as "Double Helix. Diagram"

### **Publication/Creation**

November 1953