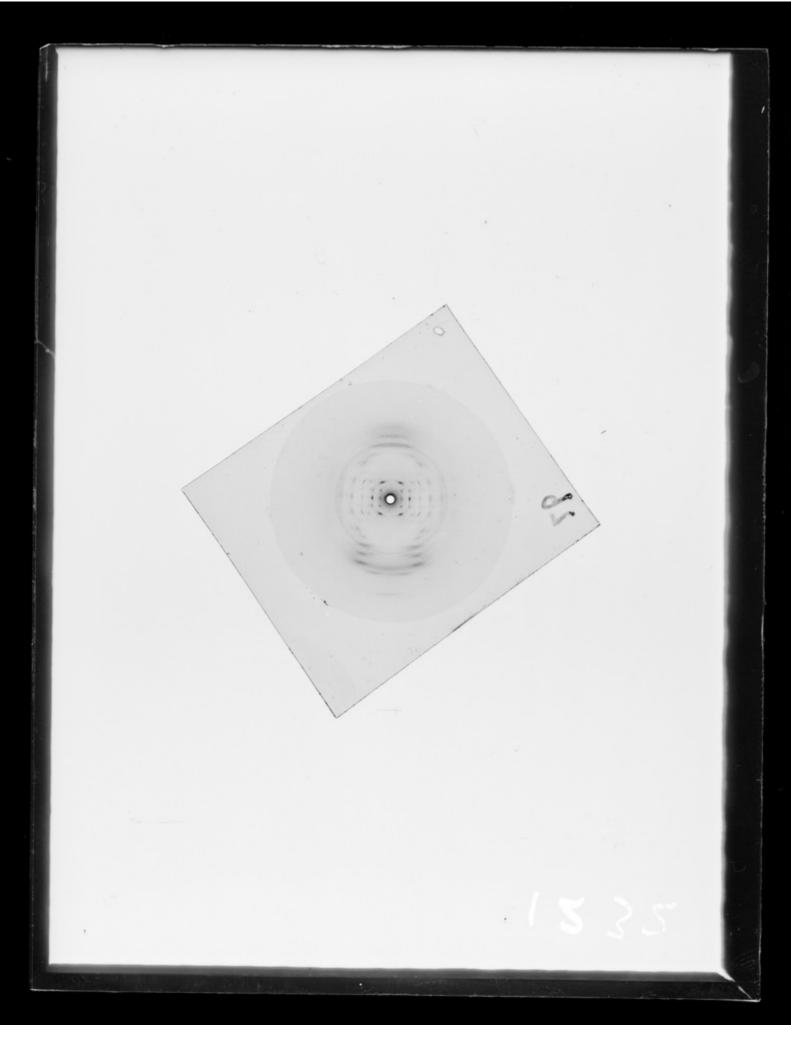

# X-ray diffraction exposure of DNA referenced as "Mouse DNA (K Br)"

### **Contributors**

Wilkins, Maurice Hugh Frederick, 1916-2004

## **Publication/Creation**

November 1953