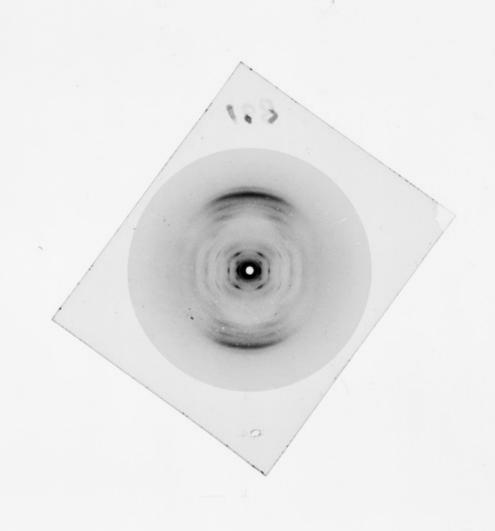

# X-ray diffraction exposure of DNA referenced as "Parocen Protus DNA"

# **Publication/Creation**

November 1953