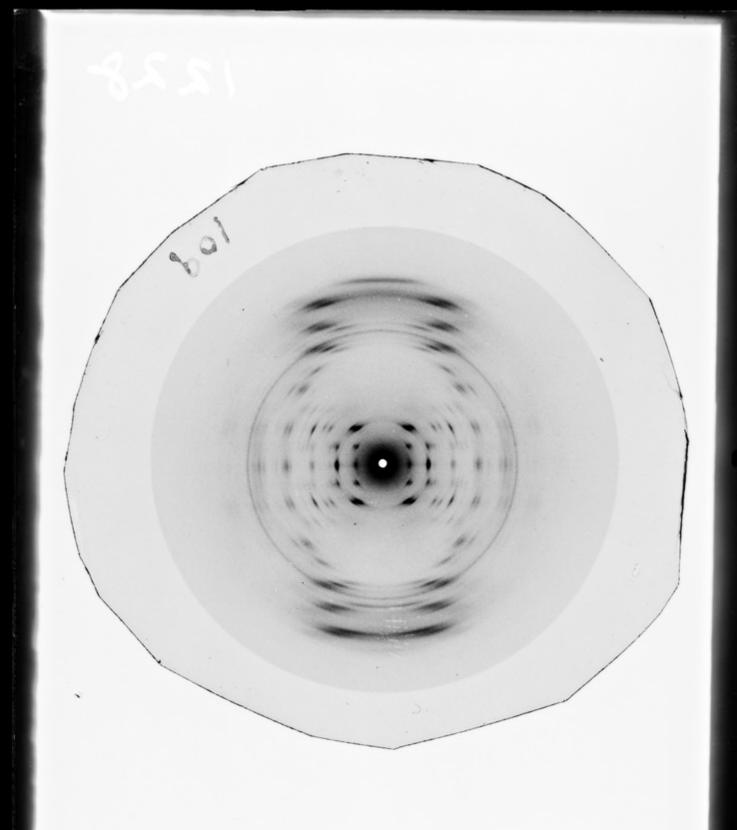

# X-ray diffraction exposure of DNA referenced as "Mouse S180 DNA"

# **Publication/Creation**

November 1953