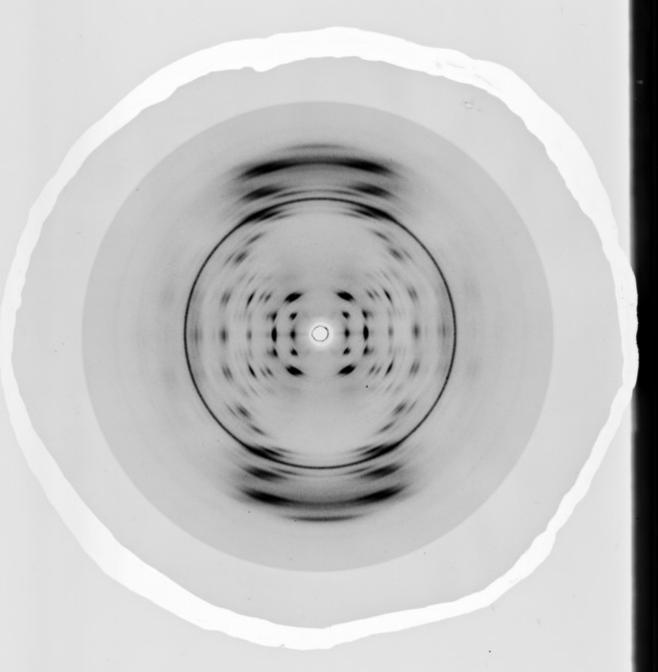

# X-ray diffraction exposure referenced as "Human white blood cell"

### **Contributors**

Wilkins, Maurice Hugh Frederick, 1916-2004

## **Publication/Creation**

October 1953