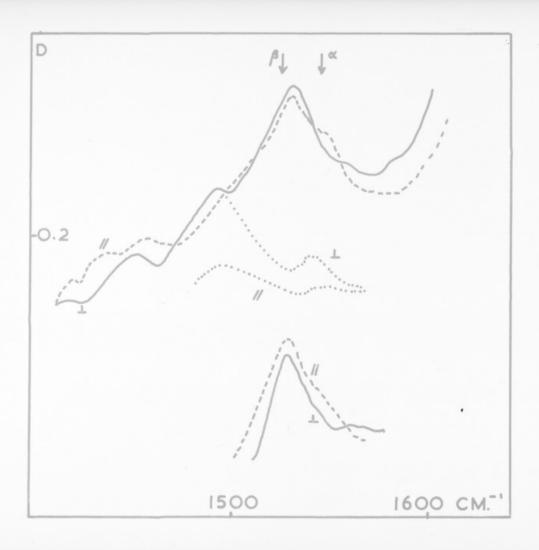

# **Graph referenced as "I.R. Herring sperm nuclear protein"**

### **Contributors**

Seeds, William Etienne, 1922-1992

## **Publication/Creation**

July 1953

### **Persistent URL**

https://wellcomecollection.org/works/e4ax78kz

### License and attribution

You have permission to make copies of this work under a Creative Commons, Attribution, Non-commercial license.

Non-commercial use includes private study, academic research, teaching, and other activities that are not primarily intended for, or directed towards, commercial advantage or private monetary compensation. See the Legal Code for further information.

Image source should be attributed as specified in the full catalogue record. If no source is given the image should be attributed to Wellcome Collection.