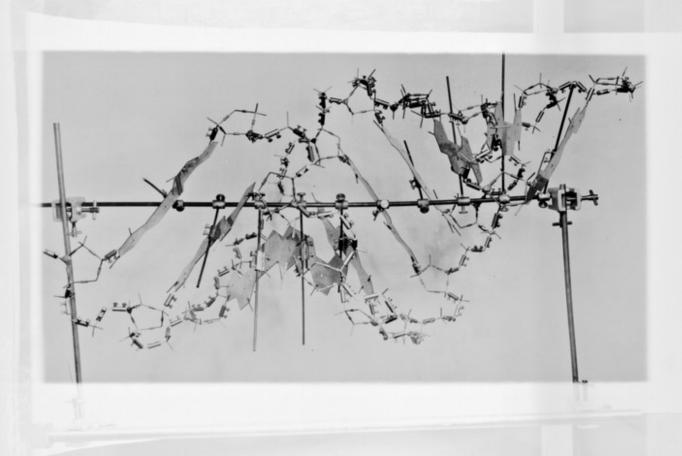

# Photograph of a wire model of A-type DNA referenced as "Crystalline DNA structure A Model"