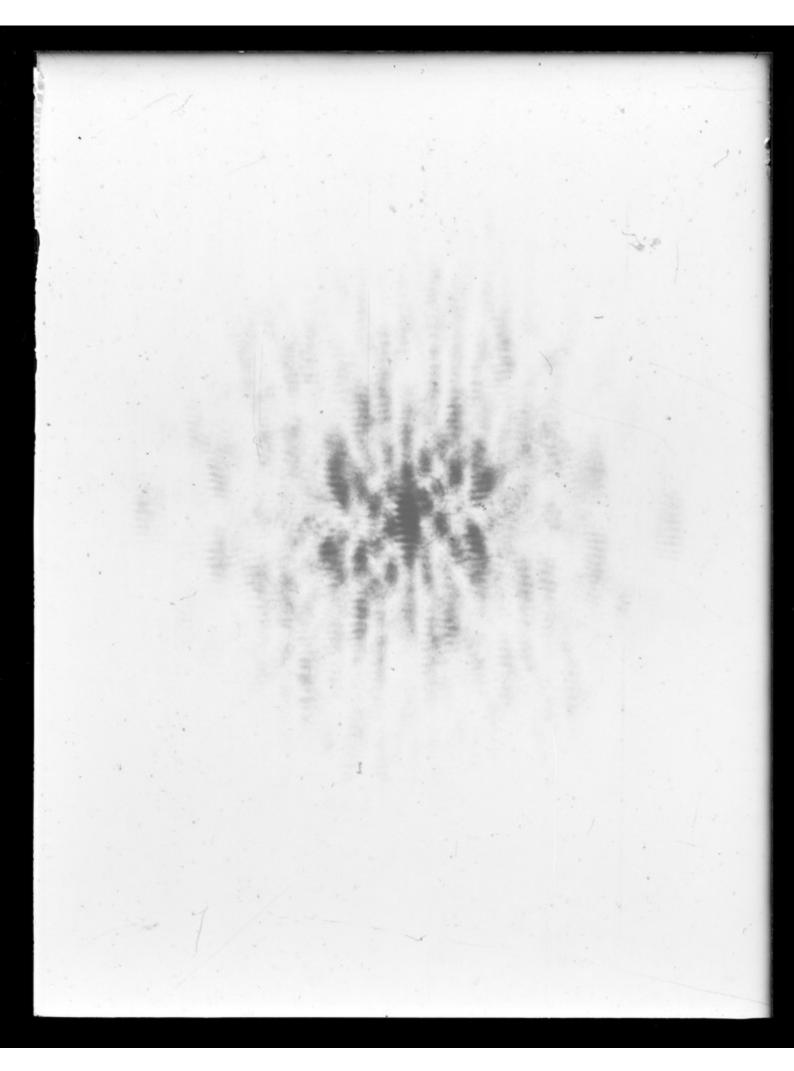

# Optical transform referenced as "III e A [alpha]-helix and carbon atoms some B [beta] and side chains"