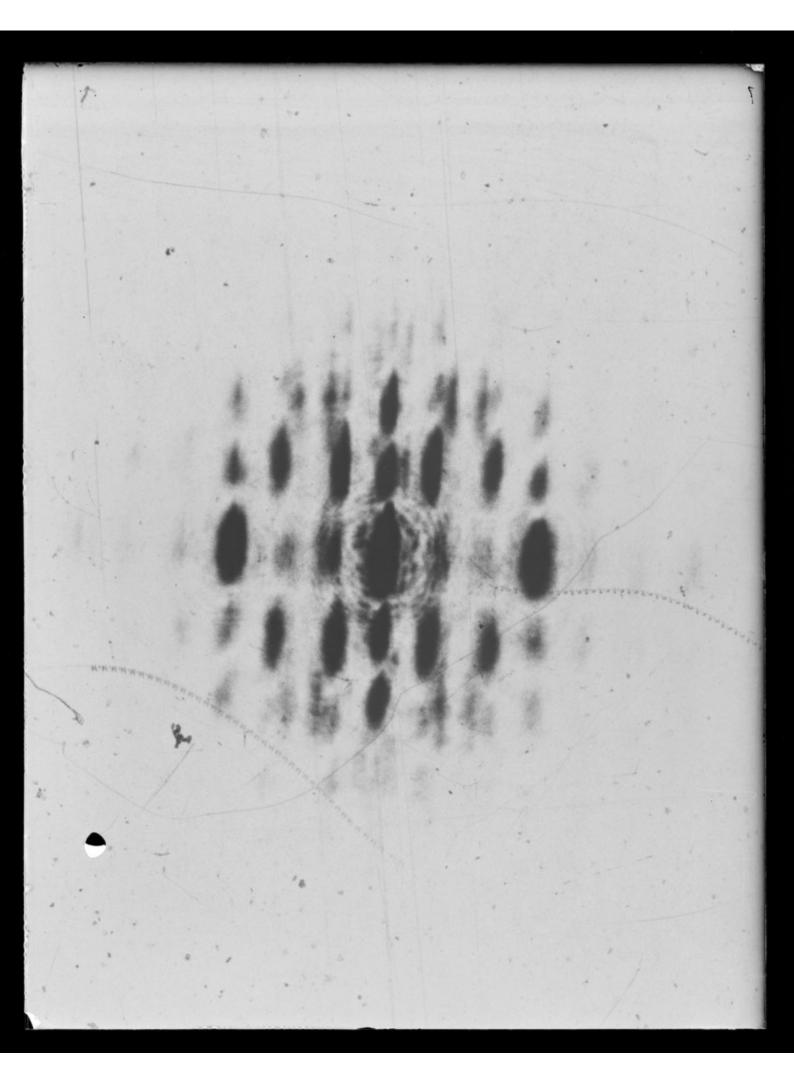

# Optical transform referenced as "III 15 3 chains with sequence of 3 residues staggered"