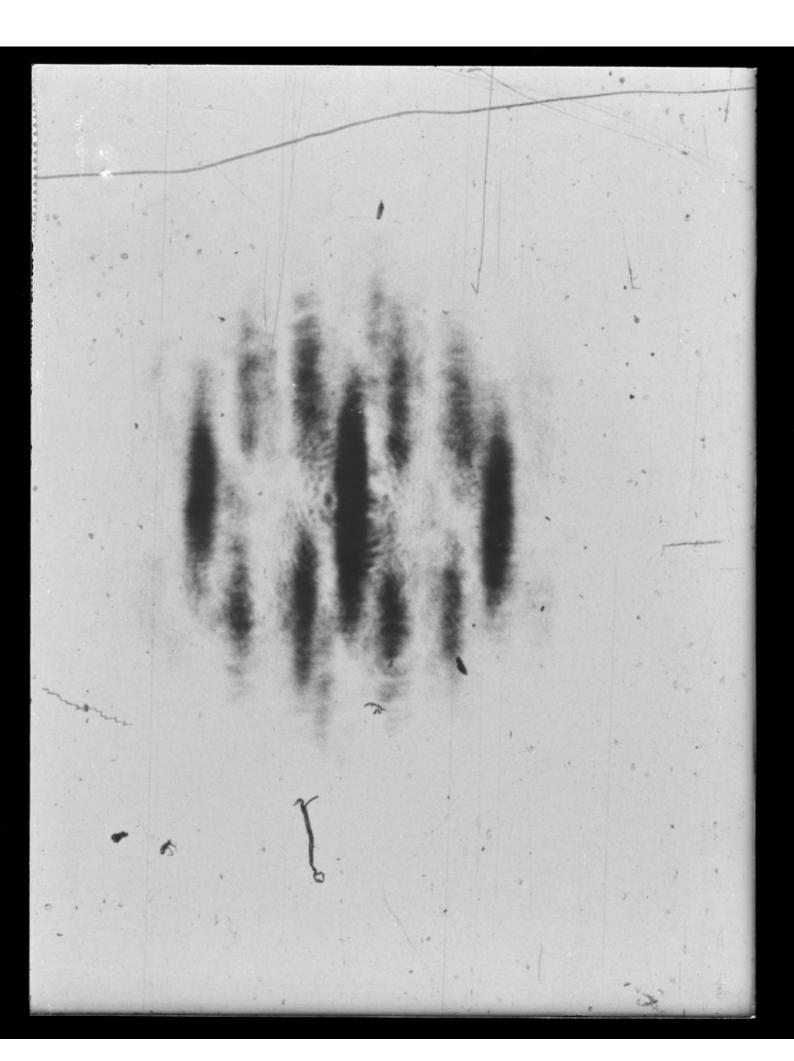

# Optical transform referenced as "I 1 Single chain helix 10 residues in 3 tetra 3.14 A per residue"