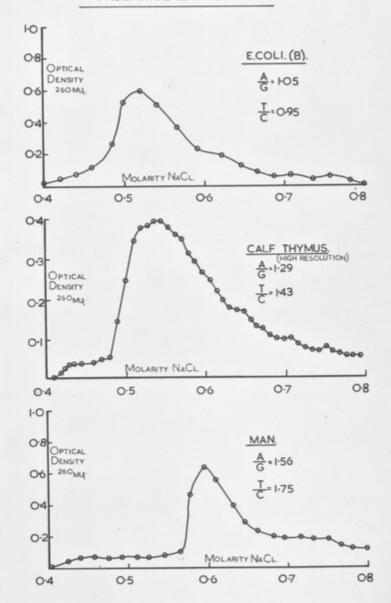

# Graph referenced as "Continuous elution diagrams of DNA's from different sources"

## CONTINUOUS ELUTION DIAGRAMS OF DNA'S FROM DIFFERENT SOURCES