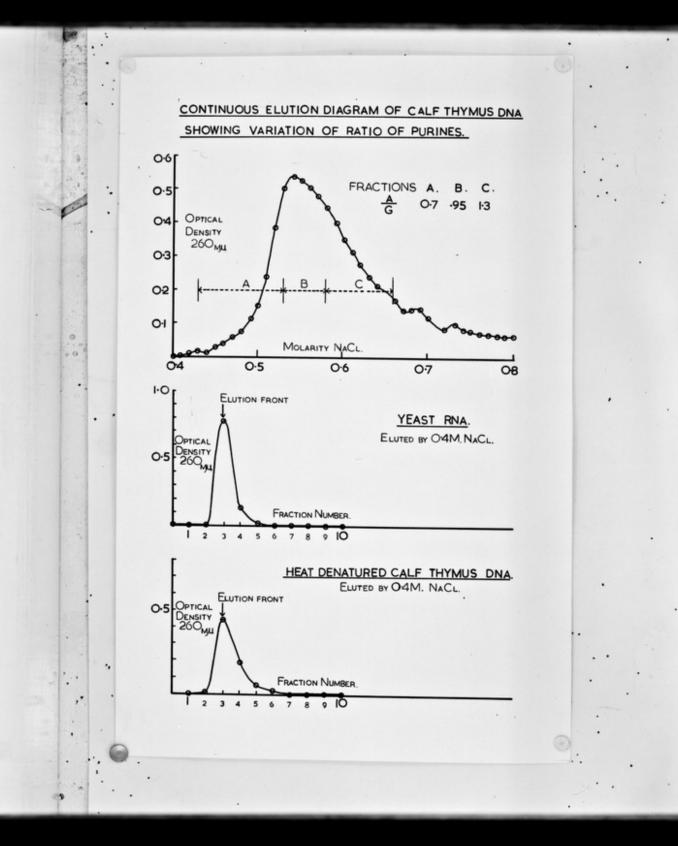

Graph referenced as "Continuous elution diagram of calf thymus DNA showing variation of ratio purines."