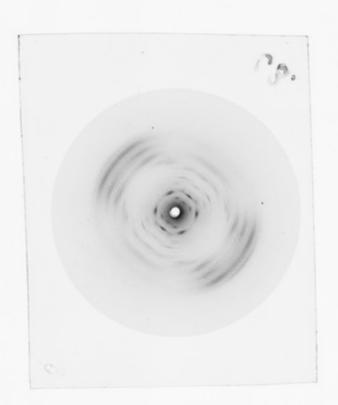

# X-ray diffraction exposure of DNA from "B.Coli" bacterium referenced as "B.Coli. Film No 63 XR 74"