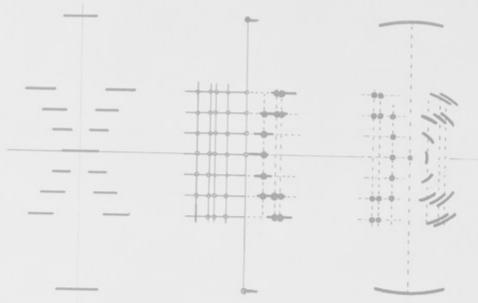

# Diagram referenced as "Crystalline sperm heads"

# CRYSTALLINE SPERM HEADS

HELIX FORM FACTOR

HEXAGONAL PLUS LATTICE

FACTOR

POSSIBLE OBSERVED FORM REFLECTIONS DISORIENTED PICTURE

HELICES PACKED IN CRYSTALLINE HEXAGONAL ARRAY.