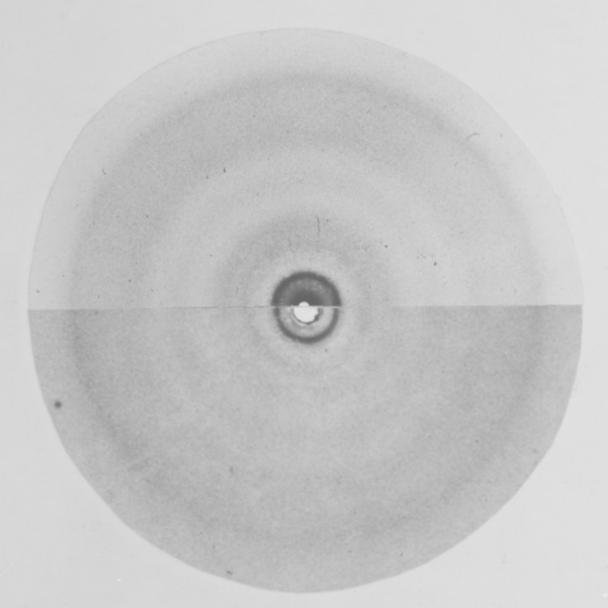

# Comparative image of an x-ray diffraction exposure of a phage sample and a DNA sample. Referenced as "Phage and DNA"