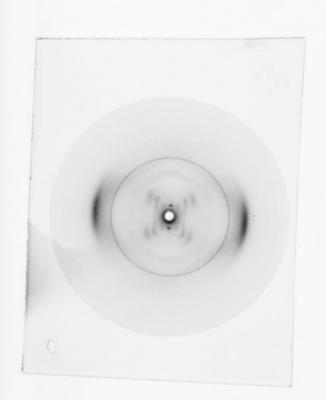

# X-ray diffraction exposure referenced as "Human DNA"

### **Contributors**

Wilkins, Maurice Hugh Frederick, 1916-2004

## **Publication/Creation**

June 1953