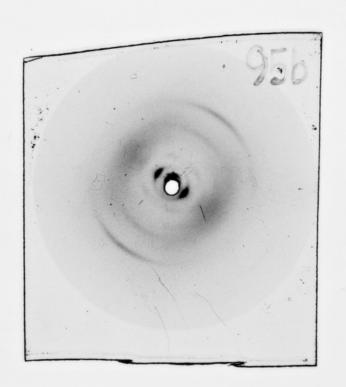

# X-ray diffraction exposure referenced as "Oriented pro-collagen"

#### **Contributors**

North, Anthony Charles Thomas

### **Publication/Creation**

**April 1953** 

#### **Persistent URL**

https://wellcomecollection.org/works/tqymtfqc

## License and attribution

You have permission to make copies of this work under a Creative Commons, Attribution, Non-commercial license.

Non-commercial use includes private study, academic research, teaching, and other activities that are not primarily intended for, or directed towards, commercial advantage or private monetary compensation. See the Legal Code for further information.

Image source should be attributed as specified in the full catalogue record. If no source is given the image should be attributed to Wellcome Collection.