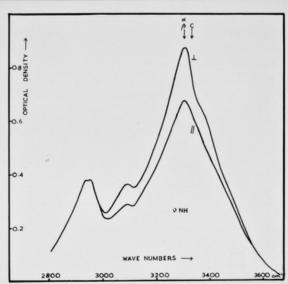

# Graph referenced as "Infra-red spectrum of byssus threads of pinna nobilius"

INFRA-RED SPECTRUM OF BYSSUS THREADS
OF PINNA NOBILIS: