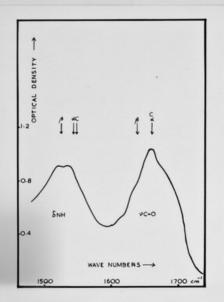

# Graph referenced as "Infra-red spectrum of byssus threads of pinna nobilius"

INFRA-RED SPECTRUM OF BYSSUS THREADS
OF PINNA NOBILIS: