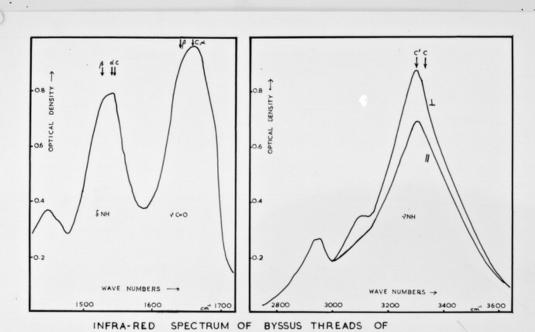

# Graph referenced as "Infra-red spectrum of byssus threads of mytilus edulis"

MYTILUS EDULIS.