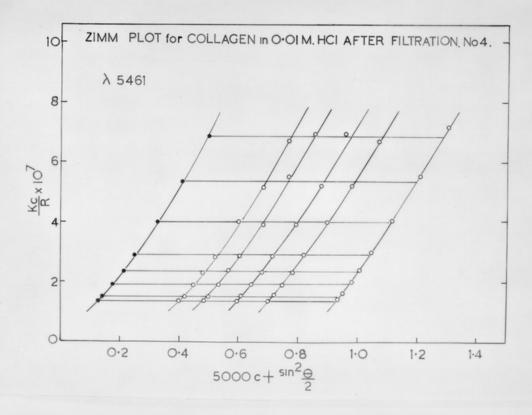

# Graph referenced as "Zimm plot for collagen in 0.1M HCl after filtration No.4"